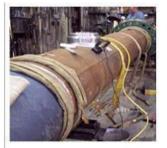

## **Induction Post Weld Heat Treatment (PWHT)**

Post-weld heat treatment (PWHT) is a stress release process by heating the welded zone after the workpiece is welded, which is an indispensable step to ensure the welding quality. Usually, this kind of post weld heat treatment procedure/processs is done with the induction heating machine. Take JKZ's induction heating devices as examples. These devices will normally first heat the workpiece at the temperature of 100-150 degrees/hour and they will gradually reach the target temperature at 650-780 degrees according to different metal material features. All the processes will be completed perfectly in accordacne with the pre-set heating time and PWHT temperature. The temperature recorder will record the temperature curve and feedback the data to the control system. Due to the need for strict requirements of the heating time and temperature control, the high degree of automation of induction heating equipment have successfully made itself locate at a very important position in all kinds of PWHT post-weld heat treatment equipment. In addition to general equipment, JKZ also specializes in the post-weld heat treatment for pipes, plates, tanks and large-size heterogeneous workpieces. Two specially designed air-cooled induction heating devices can be flexibly custmoized according to your choices.