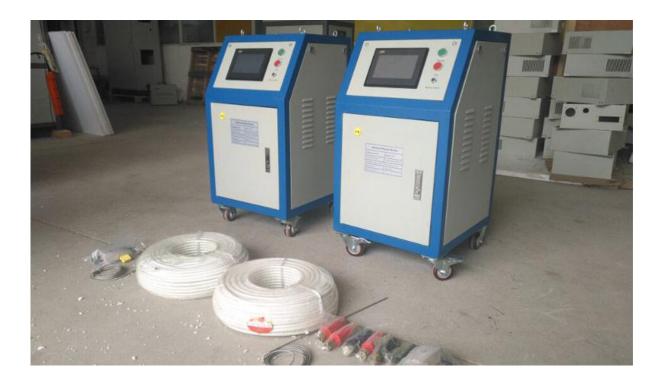

## **Induction Post Weld Heat Treatment (PWHT)**

Post-weld heat treatment (PWHT) is a stress release process by heating the welded zone after the workpiece is welded, which is an indispensable step to ensure the welding quality. Usually, this kind of post weld heat treatment procedure/processs is done with the induction heating machine. Take JKZ's induction heating devices as examples. These devices will normally first heat the workpiece at the temperature of 100-150 degrees/hour and they will gradually reach the target temperature at 650-780 degrees according to different metal material features. All the processes will be completed perfectly in accordacne with the pre-set heating time and PWHT temperature. The temperature recorder will record the temperature curve and feedback the data to the control system. Due to the need for strict requirements of the heating time and temperature control, the high degree of automation of induction heating equipment have successfully made itself locate at a very important position in all kinds of PWHT post-weld heat treatment equipment. In addition to general equipment, JKZ also specializes in the post-weld heat treatment for pipes, plates, tanks and large-size heterogeneous workpieces. Two specially designed air-cooled induction heating devices can be flexibly custmoized according to your choices.