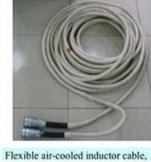

## **Induction Post Weld Heat Treatment (PWHT)**

Post-weld heat treatment (PWHT) is a stress release process by heating the welded zone after the workpiece is welded, which is an indispensable step to ensure the welding quality. Usually, this kind of post weld heat treatment procedure/processs is done with the induction heating machine. Take JKZ's induction heating devices as examples. These devices will normally first heat the workpiece at the temperature of 100-150 degrees/hour and they will gradually reach the target temperature at 650-780 degrees according to different metal material features. All the processes will be completed perfectly in accordacne with the pre-set heating time and PWHT temperature. The temperature recorder will record the temperature curve and feedback the data to the control system. Due to the need for strict requirements of the heating time and temperature control, the high degree of automation of induction heating equipment have successfully made itself locate at a very important position in all kinds of PWHT post-weld heat treatment equipment. In addition to general equipment, JKZ also specializes in the post-weld heat treatment for pipes, plates, tanks and large-size heterogeneous workpieces. Two specially designed air-cooled induction heating devices can be flexibly custmoized according to your choices.