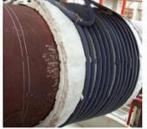

## **Induction Post Weld Heat Treatment (PWHT)**

Post-weld heat treatment (PWHT) is a stress release process by heating the welded zone after the workpiece is welded, which is an indispensable step to ensure the welding quality. Usually, this kind of post weld heat treatment procedure/processs is done with the induction heating machine. Take JKZ's induction heating devices as examples. These devices will normally first heat the workpiece at the temperature of 100-150 degrees/hour and they will gradually reach the target temperature at 650-780 degrees according to different metal material features. All the processes will be completed perfectly in accordacne with the pre-set heating time and PWHT temperature. The temperature recorder will record the temperature curve and feedback the data to the control system. Due to the need for strict requirements of the heating time and temperature control, the high degree of automation of induction heating equipment have successfully made itself locate at a very important position in all kinds of PWHT post-weld heat treatment equipment. In addition to general equipment, JKZ also specializes in the post-weld heat treatment for pipes, plates, tanks and large-size heterogeneous workpieces. Two specially designed air-cooled induction heating devices can be flexibly custmoized according to your choices.