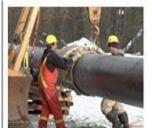

## **Induction Post Weld Heat Treatment (PWHT)**

Post-weld heat treatment (PWHT) is a stress release process by heating the welded zone after the workpiece is welded, which is an indispensable step to ensure the welding quality. Usually, this kind of post weld heat treatment procedure/processs is done with the induction heating machine. Take JKZ's induction heating devices as examples. These devices will normally first heat the workpiece at the temperature of 100-150 degrees/hour and they will gradually reach the target temperature at 650-780 degrees according to different metal material features. All the processes will be completed perfectly in accordacne with the pre-set heating time and PWHT temperature. The temperature recorder will record the temperature curve and feedback the data to the control system. Due to the need for strict requirements of the heating time and temperature control, the high degree of automation of induction heating equipment have successfully made itself locate at a very important position in all kinds of PWHT post-weld heat treatment equipment. In addition to general equipment, JKZ also specializes in the post-weld heat treatment for pipes, plates, tanks and large-size heterogeneous workpieces. Two specially designed air-cooled induction heating devices can be flexibly custmoized according to your choices.